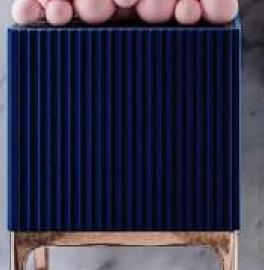

## COLLECTIONS WANTEDAV

The "Bubbles collection" is an example of an emotional design that appeals to our inner child. The collection is inspired by excitement from childhood, provoked by the first reaction to rainbow-colored soap bubbles and pink bubble-gums. Colour palette: pastels and pure,rich colors and textures, gloss and matte coating of the facades.

An airy array of the «bubbles» masking the load-bearing console between the two functional cubes of the cabinet creates a dynamic contrast of shapes, like a layer of puffy cream in a cake.

Due to its cubes' height, the item can function as a cabinet or a drawer unit.